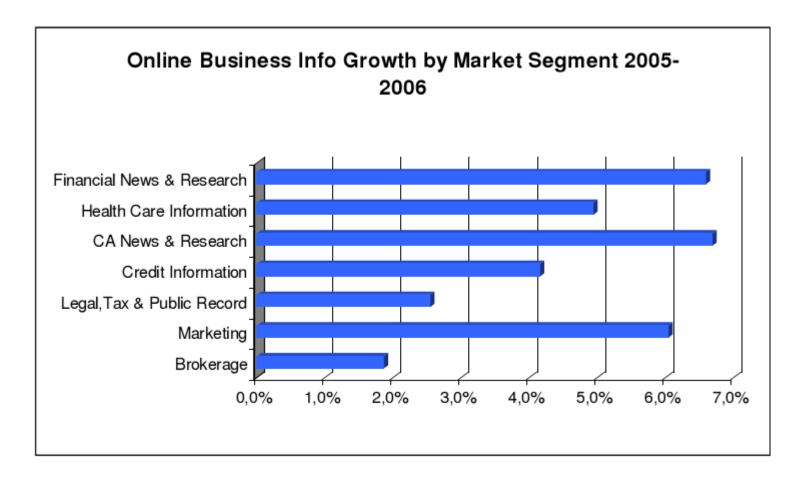

### Global Business Info Market

Data source: Simba Information – available from MarketResearch.com Profound