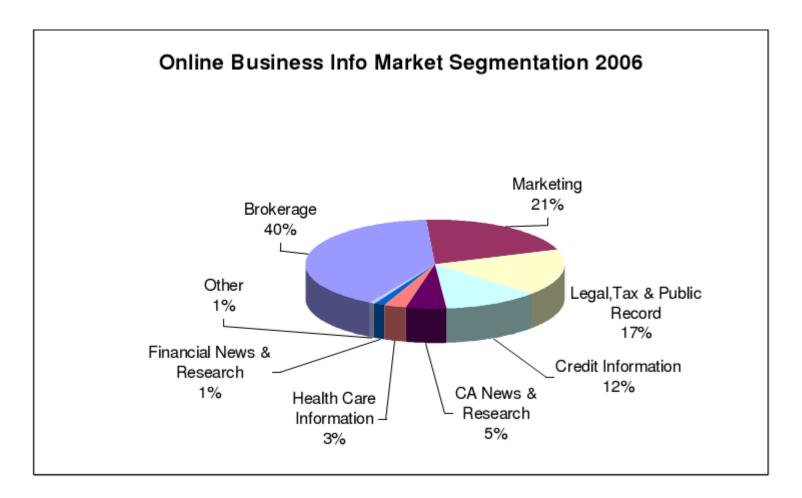

### Global Business Info Market Cii 2

- Est. market size \$37 billion in 2006 (Simba)
- Market Segments
  - Brokerage Information
  - Credit Information
  - Current Awareness News & Research Information
  - Financial News & Research Information
  - Legal, Tax & Public Record Information
  - Marketing Information
  - Health Care Information
  - Other Online Information Services (Vertical Market) Services)

### Global Business Info Market Cip

Data source: Simba Information – available from MarketResearch.com Profound